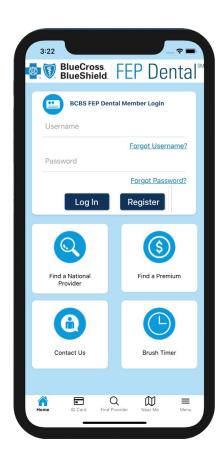

# Search in-network doctors

Find in-network dental providers based on your current location or search by city or name.

# See your benefit, coverage and claims information

View your plan type, benefit levels, deductibles and maximums. Check the status of your most recent dental claims and those of your dependents.

# View your member ID card

Use your phone as a digital member ID card or request a new one. You can also email your member ID card to your dentist or a dependent right from the app.

#### Find pricing information

Dental plan premiums and costs are based on where you live. Use our easy-to-use tools to find your premium amount and average costs for dental services in your area.

### **DOWNLOAD THE APP TODAY**

BCBS FEP Dental is available on the App Store® and on Google Play<sup>sm</sup>. You must be a member, 18 or older, and have a BCBS FEP Dental account to access most of the app's features. Here's how to get started:

- 1 Visit the App Store or Google Play and search for BCBS FEP Dental.
- 2 Download the app and sign in using your BCBS FEP Dental username and password.
- If you don't already have a member account, you can create one at <u>bcbsfepdental.com</u>.

## **ACCESS MORE GREAT FEATURES**

Use the tooth brushing timer

Browse dental wellness articles

Find upcoming virtual and in-person BCBS FEP Dental events to learn more about dental health and coverage

Use our simple AskBlue<sup>SM</sup> BCBS FEP Dental Plan Finder tool to get a plan recommendation based on your dental care needs

#### Your privacy and security is a top priority

The BCBS FEP Dental app uses the latest security technology to protect your personal health information. You must enter your username and password each time you access the secure member portal via the app. No personal health information is ever stored on your device.